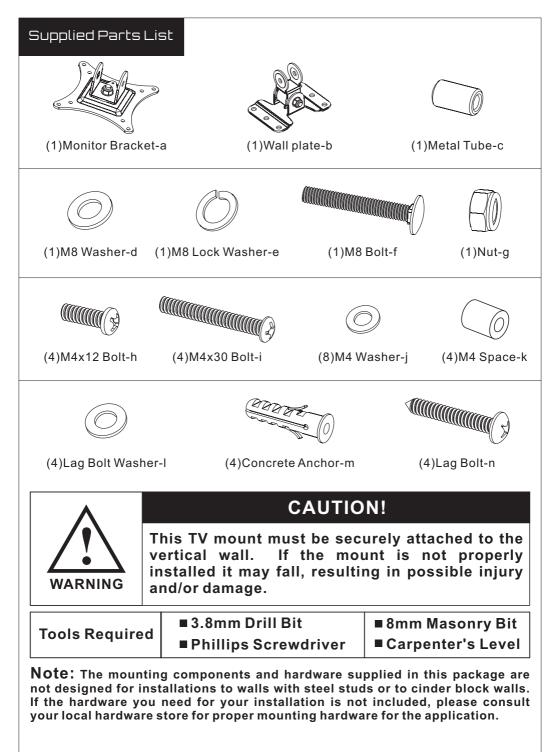

## UNPACKING INSTRUCTIONS

- Carefully open the carton, remove contents and lay out on cardboard or other protective surface to avoid damage.
- Check package contents against the Supplied Parts List in the next page to assure that all components were received undamaged. Do not use damaged or defective parts.
- Carefully read all instructions before attempting installation.