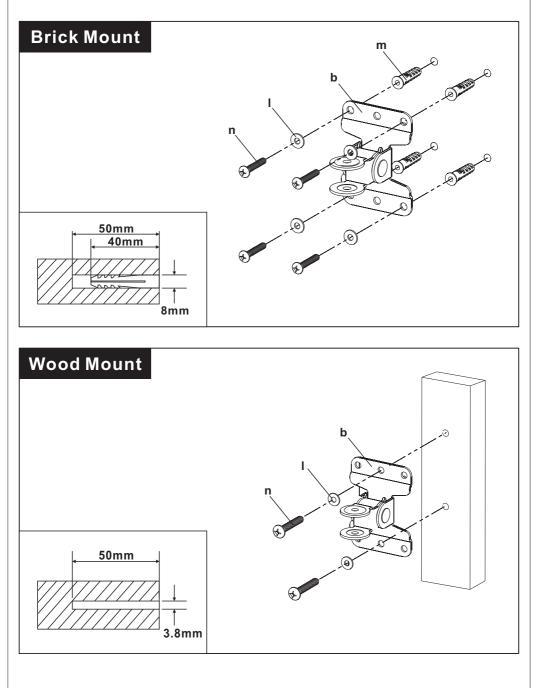

RMATION

Install and operate this device with care. Please read this instruction before beginning the installation, and carefully follow all instructions contained herein. Use proper safety equipment during installation.

Please call a qualified installation contractor for help if you:

• If you don't understand these directions or have any doubts about the safety of the installation.

• If you are uncertain about the nature of your wall, consult a qualified installation contractor.

Do not use this product for any purpose or in any configuration not explicitly specified in this instruction. We hereby disclaims any and all liability for injury or damage arising from incorrect assembly, incorrect mounting, or incorrect use of this product.



Step 1

## Mounting the Wall Plate to the Wall