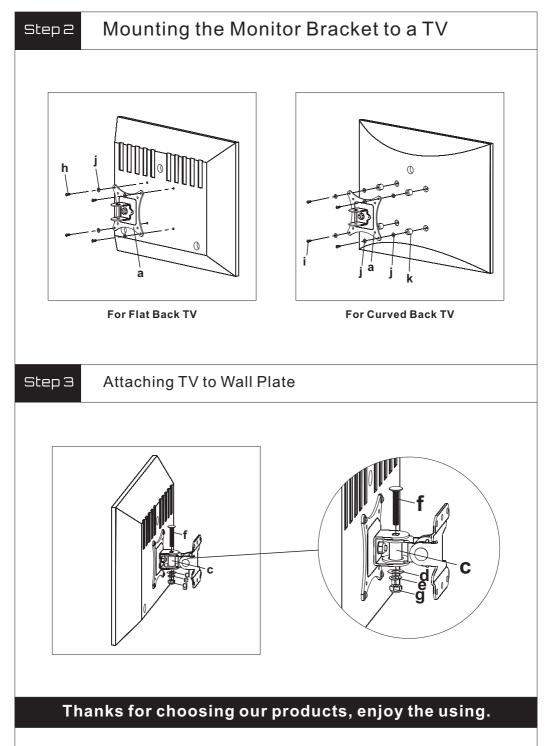

ATION

Install and operate this device with care. Please read this instruction before beginning the installation, and carefully follow all instructions contained herein. Use proper safety equipment during installation.

Please call a qualified installation contractor for help if you:

• If you don't understand these directions or have any doubts about the safety of the installation.

• If you are uncertain about the nature of your wall, consult a qualified installation contractor.

Do not use this product for any purpose or in any configuration not explicitly specified in this instruction. We hereby disclaims any and all liability for injury or damage arising from incorrect assembly, incorrect mounting, or incorrect use of this product.



Step 1

## Mounting the Wall Plate to the Wall